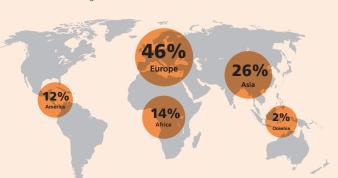

# BRIEF ANALYSIS OF THE EXHIBITOR SURVEY







From Germany 10%



# **QUALITY OF TRADE VISITORS**

**82%** 

of this year's exhibitors are (completely) satisfied with the quality of the trade visitors at their stand.

## **INDUSTRY AFFILIATION**

Multiple answers / extract n>= 3%

| Tour operator                           | 29% |
|-----------------------------------------|-----|
| Tourism organisations and associations  | 25% |
| Travel Technology                       | 20% |
| Accommodation / Lodging                 | 17% |
| Travel agencies                         | 11% |
| Means of transport / modes of transport | 8%  |
| Cultural tourism                        | 8%  |
| Luxury                                  | 8%  |
| Business Travel / MICE                  | 7%  |
| Adventure Travel                        | 7%  |
| Responsibl