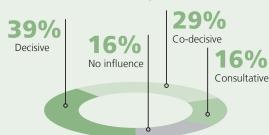

## **DECISION-MAKERS**

84%

of professional trade visitors have an influence on purchasing decisions.

88%

of trade visitors rate the **business result** of their trade show visit as **(very) good**.